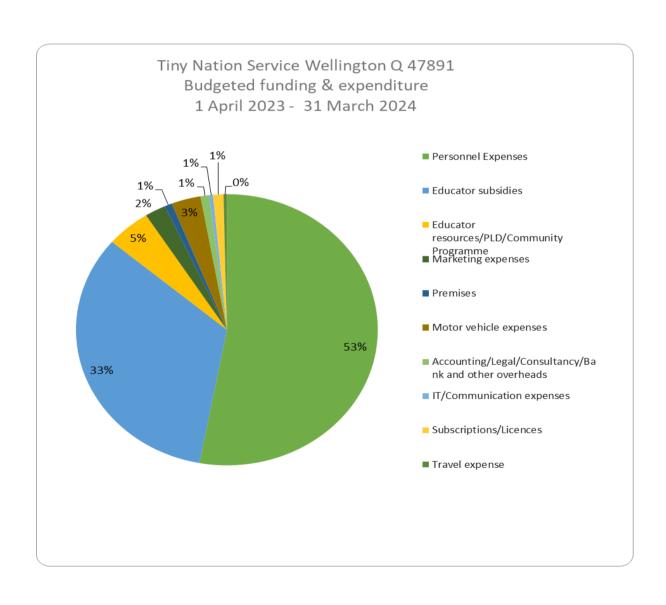

## Tiny Nation Budgeted funding and expenditure 1 April 2023 - 31 March 2024

## Service Wellington Q1 #47891

| ECE funding                                           | 499,527 |
|-------------------------------------------------------|---------|
| Personnel Expenses                                    | 225,923 |
| Educator subsidies                                    | 142,164 |
| Educator resources/PLD/Community Programme            | 20,386  |
| Marketing expenses                                    | 9,612   |
| Premises                                              | 3,384   |
| Motor vehicle expenses                                | 13,462  |
| Accounting/Legal/Consultancy/Bank and other overheads | 3,928   |
| IT/Communication expenses                             | 1,750   |
| Subscriptions/Licences                                | 4,769   |
| Travel expense                                        | 1,538   |
| Total expenditure                                     | 426,916 |