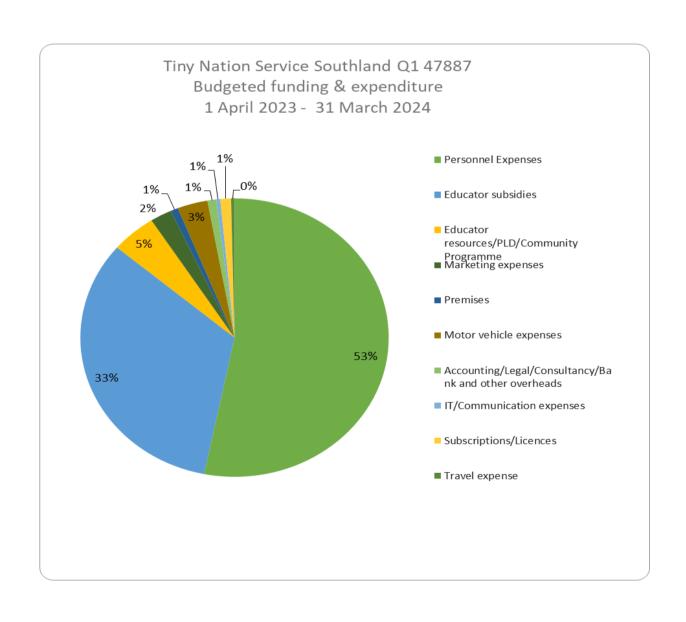

## Tiny Nation Budgeted funding and expenditure 1 April 2023 - 31 March 2024

## Service Southland Q1 #47887

| ECE funding                                           | 492,589 |
|-------------------------------------------------------|---------|
| Personnel Expenses                                    | 225,651 |
| Educator subsidies                                    | 140,190 |
| Educator resources/PLD/Community Programme            | 20,103  |
| Marketing expenses                                    | 9,612   |
| Premises                                              | 3,384   |
| Motor vehicle expenses                                | 13,462  |
| Accounting/Legal/Consultancy/Bank and other overheads | 3,928   |
| IT/Communication expenses                             | 1,750   |
| Subscriptions/Licences                                | 4,769   |
| Travel expense                                        | 1,538   |
| Total expenditure                                     | 424,386 |