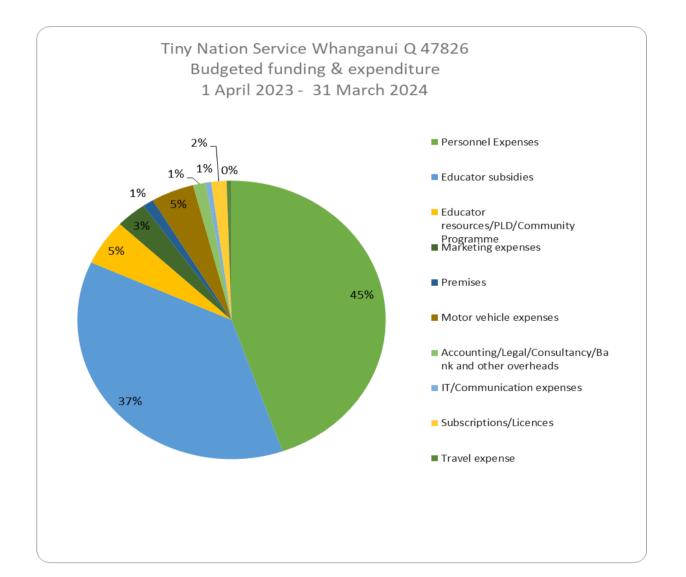

## Tiny Nation Budgeted funding and expenditure 1 April 2023 - 31 March 2024

## Service Whanganui Q #47826

| ECE funding                                           | 388,521 |
|-------------------------------------------------------|---------|
| Personnel Expenses                                    | 132,931 |
| Educator subsidies                                    | 110,572 |
| Educator resources/PLD/Community Programme            | 15,856  |
| Marketing expenses                                    | 9,612   |
| Premises                                              | 3,384   |
| Motor vehicle expenses                                | 13,462  |
| Accounting/Legal/Consultancy/Bank and other overheads | 3,928   |
| IT/Communication expenses                             | 1,750   |
| Subscriptions/Licences                                | 4,769   |
| Travel expense                                        | 1,538   |
| Total expenditure                                     | 297,802 |