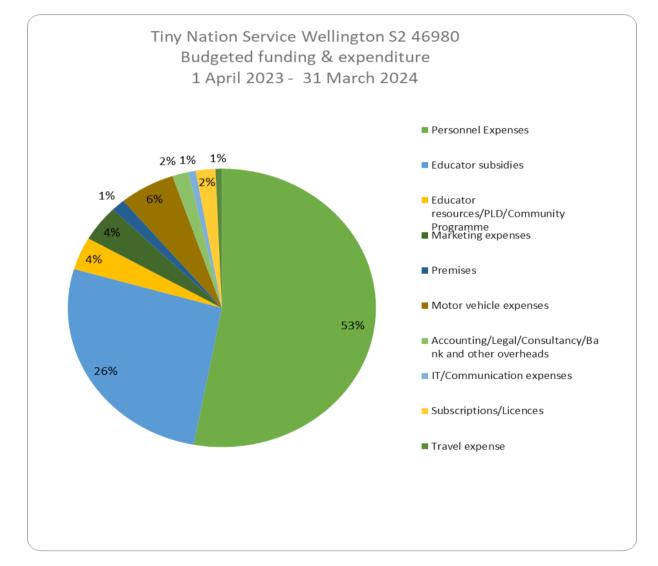

## Tiny Nation Budgeted funding and expenditure 1 April 2023 - 31 March 2024

## Service Wellington S2 #46980

| ECE funding                                           | 215,074 |
|-------------------------------------------------------|---------|
| Personnel Expenses                                    | 121,982 |
| Educator subsidies                                    | 61,210  |
| Educator resources/PLD/Community Programme            | 8,777   |
| Marketing expenses                                    | 9,612   |
| Premises                                              | 3,384   |
| Motor vehicle expenses                                | 13,462  |
| Accounting/Legal/Consultancy/Bank and other overheads | 3,928   |
| IT/Communication expenses                             | 1,750   |
| Subscriptions/Licences                                | 4,769   |
| Travel expense                                        | 1,538   |
| Total expenditure                                     | 230,412 |