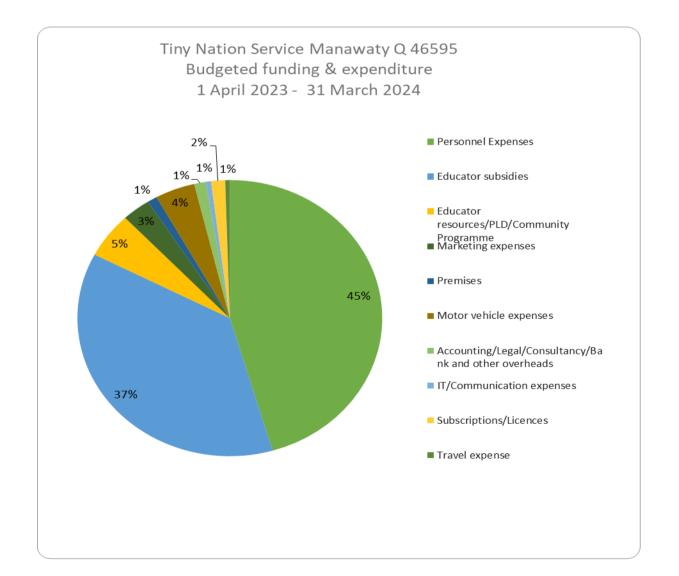

## Tiny Nation Budgeted funding and expenditure 1 April 2023 - 31 March 2024

Service Manawatu Q #46595

| ECE funding                                           | 416,273 |
|-------------------------------------------------------|---------|
| Personnel Expenses                                    | 144,999 |
| Educator subsidies                                    | 118,470 |
| Educator resources/PLD/Community Programme            | 16,988  |
| Marketing expenses                                    | 9,612   |
| Premises                                              | 3,384   |
| Motor vehicle expenses                                | 13,462  |
| Accounting/Legal/Consultancy/Bank and other overheads | 3,928   |
| IT/Communication expenses                             | 1,750   |
| Subscriptions/Licences                                | 4,769   |
| Travel expense                                        | 1,538   |
| Total expenditure                                     | 318,901 |
|                                                       |         |